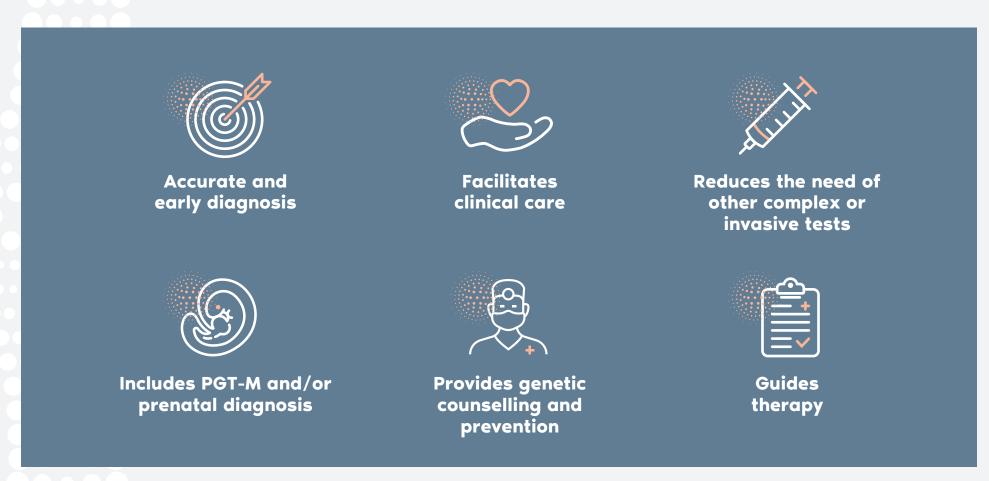

## What are the benefits of genetic testing?

For lot of disorders this is the only way to make an accurate diagnosis and help avoid additional unnecessary clinical investigations.

Can guide the clinician in choosing the most suitable therapy and support for the patient.

## What are the benefits of genetic testing?